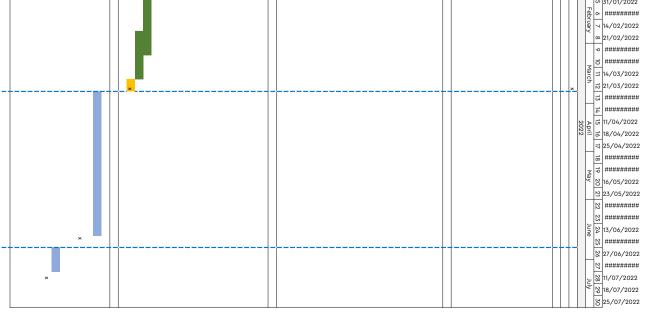

#### 3 New RTS –next steps

- 3.1 Following review of the stages required to develop the RTS and the consultancy support required, and the confirmation of work recommencing on STPR2, procurement has commenced. A tender package for a contract to provide transport planning services to support production of a new Regional Transport Strategy for the SEStran region has been advertised on Public Contracts Scotland. The revised programme, showing key indicative stages of development of the RTS, is attached as Appendix 1.
- 3.2 The procurement exercise will be complete by mid-December 2020 and it is anticipated that works will commence at the start of January 2021 and will commit the budget expenditure identified in the 2020-21 budget for the

delivery of the RTS. However, the delay to align with the STPR2 will reduce the anticipated spend on the project in the current financial year which will result in a carry over into 2021-22. Anticipated spend in 2020-21 is £50,000 subject to final tender prices and contract programming.

- 3.3 Consultation exercises with stakeholders are expected to take place during the first half of 2021. This time period will also see the commencement of STAG based appraisals and various statutory assessments necessary to support the development of the RTS. It is anticipated that the draft RTS and supporting assessment will be presented to the Partnership Board for approval for final consultation in September 2021.
- 3.4 Update reports on progress will be presented to the Partnership Board meetings whenever appropriate.