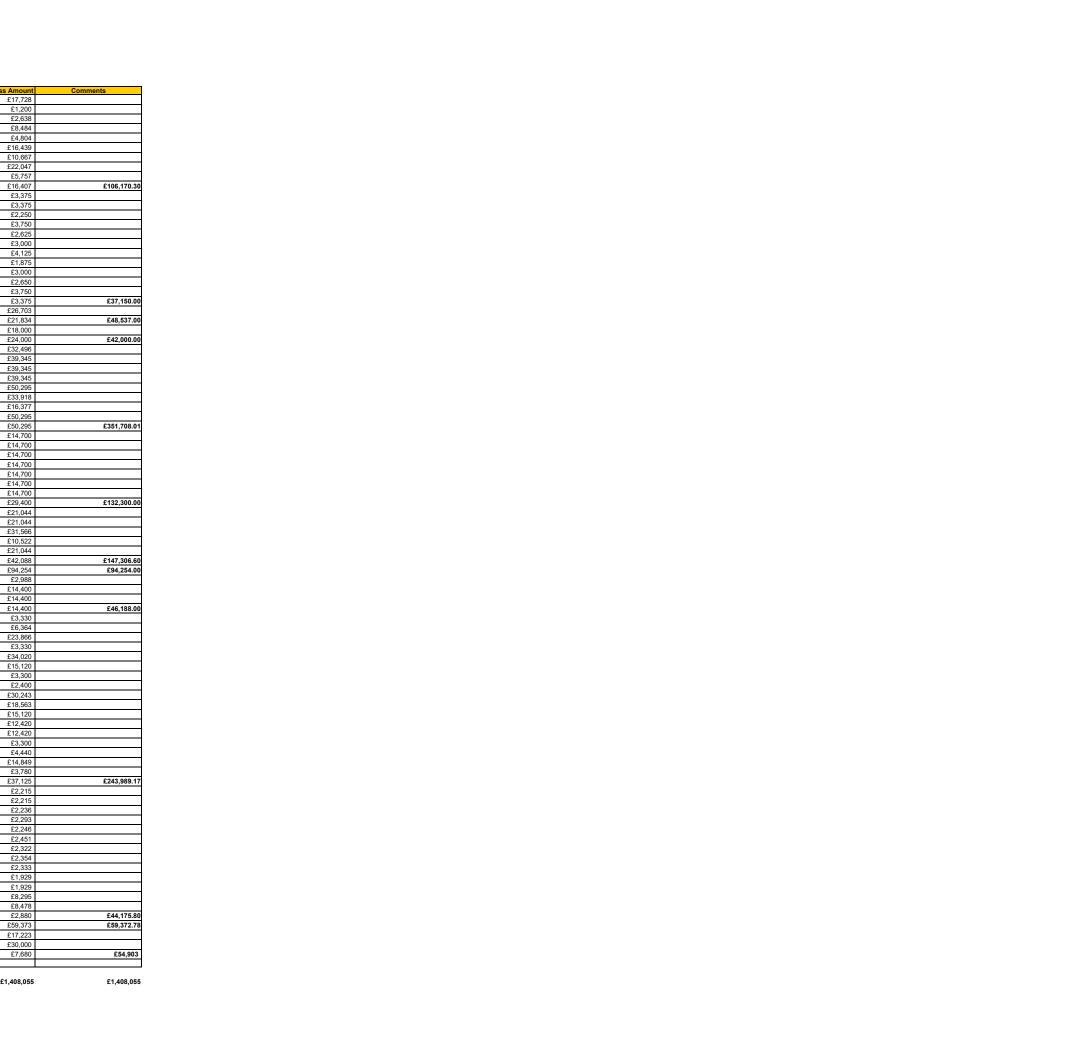

#### 6.2 SEStran made the following payments over £25,000

| Payee            | Subject Matter | <b>Gross Amount</b> |
|------------------|----------------|---------------------|
| The Media Shop   | Active Travel  | £106,170.30         |
|                  | Fund           |                     |
| Cargo Bike       | Active Travel  | £48,537.00          |
| Movement         | Fund           |                     |
| Edinburgh &      | Active Travel  | £42,000.00          |
| Lothians         | Fund           |                     |
| Greenspace Trust |                |                     |
| Steer            | Active Travel  | £94,254.00          |
|                  | Fund           |                     |
| Zedify           | EU Surflogh    | £54,903.00          |
| Trapeze          | Core           | £59,372.78          |

- Payment of £106,170.30 was made to The Media Shop for the Do The Ride Thing marketing campaign.
- Payment of £48,537.00 was made to Cargo Bike Movement for continued development of a community cargo bike hub in Edinburgh.
- Payment of £42,000.00 was made to Edinburgh & Lothians Greenspace Trust for the feasibility of an active travel route between Dalkeith Country Park and The Wisp.
- Payment of £94,254.00 was made to Steer for scoping and feasibility study of mobility hubs in East Fife.
- Payment of £54,903.00 was made to Zedify for the adaptation and management of e-cargo bikes for sustainable urban delivery.
- The £59,372.78 was made to Trapeze for management and maintenance of the NOVUS FX system for regional real time passenger information.

## 6.3 Throughout 2021/222 SEStran paid certain consultants in excess of £25,000 over several payments. These are listed below:

| Supplier  | Subject Matter | Total Amount | Comments        |
|-----------|----------------|--------------|-----------------|
| Sentireal | Thistle        | 132,300.00   | Development of  |
|           | Assistance     |              | the Thistle     |
|           | Development    |              | Assistance      |
|           |                |              | journey planner |
|           |                |              | VoyagAR.        |

| Andrew<br>Ferguson                       | Project<br>Consultancy<br>Support                    | £37,150.00  | Professional Fees – consultancy support                        |
|------------------------------------------|------------------------------------------------------|-------------|----------------------------------------------------------------|
| Stantec                                  | RTS                                                  | £147,306.60 | Professional<br>Fees - Studies                                 |
| Ove Arup                                 | Urban Cycle<br>Networks and<br>Active Travel<br>Fund | £351,708.01 | Professional<br>Fees - Studies                                 |
| Systra                                   | Newburgh<br>Transport<br>Appraisal<br>(LRDF)         | £48,621.60  | Professional<br>Fees - Studies                                 |
| 21st Century<br>Passenger<br>Systems Ltd | RTPI                                                 | £243,989.17 | Development of regional real time passenger information system |
| Onestop IT<br>Solutions                  | Core                                                 | £44,175.80  | Help desk                                                      |